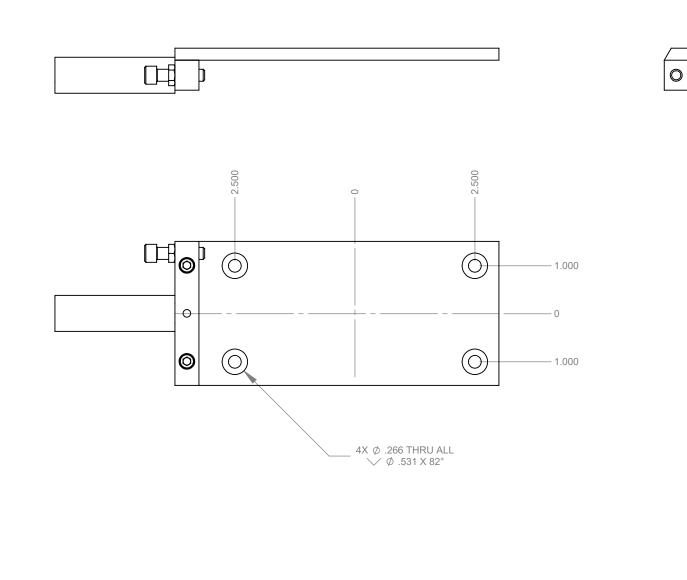

| IES                      |           | NAME  | DATE                              |      | AFM Engineering, Inc.                         |               |            |      |  |
|--------------------------|-----------|-------|-----------------------------------|------|-----------------------------------------------|---------------|------------|------|--|
|                          | DRAWN     | Irwin | -                                 | 1    |                                               |               |            |      |  |
| ID ±<br>: .010<br>± .005 | CHECKED   | Irwin | -                                 |      |                                               |               |            |      |  |
|                          | ENG APPR. |       |                                   | ]    | Franklin/Kensol-Franklin                      |               |            |      |  |
|                          | MFG APPR. |       |                                   | 1    | DOVETAILS<br>Dovetail 3 X 6 Drilled Hot Plate |               |            |      |  |
|                          | Q.A.      |       |                                   | 1    | AFM PART # 104606                             |               |            |      |  |
|                          | COMMENTS: |       |                                   | 1    | AI WI FAILT # 104000                          |               |            |      |  |
|                          |           |       |                                   | SIZE | DWG. I                                        | NO.           |            | REV. |  |
|                          |           |       | B 59120-000_DRILLED_FOR_HOT_PLATE |      |                                               |               |            |      |  |
| IG                       |           |       |                                   | SCA  | ALE:1:2                                       | WEIGHT: 0.291 | SHEET 1 OF | 1    |  |