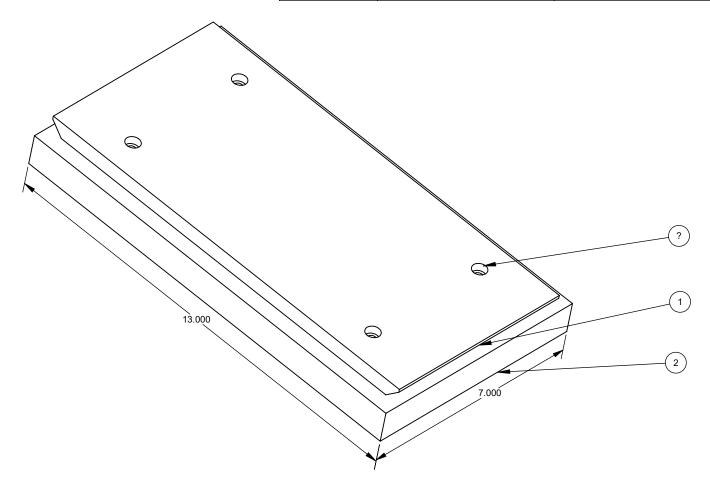

S:\AFMMachines\59000 Dovetails\59100 Franklin\59145 6X12 Hot Plate\

| e | ITEM NO.                   | PART NUMBER | DESCRIPTION                         | QTY. |
|---|----------------------------|-------------|-------------------------------------|------|
|   | 1                          | 59145-001   | 6 X 12 Dovetail for Hot Plate Chase | 1    |
|   | 2 59145-002 6X12 Hot Plate |             | Hot Plate Chase 6X12 Franklin       | 1    |

| DIMENSIONS ARE IN INCHES TOLERANCES: FRACTIONAL±.032 ANGULAR: MACH± BEND± TWO PLACE DECIMAL ±.010 THREE PLACE DECIMAL ±.005 THE INFORMATION CONTAINED IN THIS DRAWING IS THE SOLE PROPERTY OF AFM ENGINEERING, INC. ANY REPRODUCTION IN PART OR AS A WHOLE WITHOUT THE WRITTEN PERMISSION OF AFM ENGINEERING INC. IS  DIMENSIONS ARE IN INCHES TOLERANCES: FRACTIONAL±.032 ANGULAR: MACH± BEND± TWO PLACE DECIMAL ±.010 THREE PLACE DECIMAL ±.010 THREE PLACE DECIMAL ±.005  MFG APPR.  MATERIAL  Q.A.  COMMENTS:  HOT Plate Chase 6X12 Franklin Assem AFM Part #105424  SIZE DWG, NO. A 59145-000  REV.                                                                                                                                                                                                                                                                                                                                                                                                                                                                                                                                                                                                                                                                                                                                                                                                                                                                                                                                                                                                                                                                                                                                                                                                                                                                                                                                                                                                                                                                                                                       |  |                                                                                                                                                                  |                  |          |                          |           |       |                           |                                       |  |
|--------------------------------------------------------------------------------------------------------------------------------------------------------------------------------------------------------------------------------------------------------------------------------------------------------------------------------------------------------------------------------------------------------------------------------------------------------------------------------------------------------------------------------------------------------------------------------------------------------------------------------------------------------------------------------------------------------------------------------------------------------------------------------------------------------------------------------------------------------------------------------------------------------------------------------------------------------------------------------------------------------------------------------------------------------------------------------------------------------------------------------------------------------------------------------------------------------------------------------------------------------------------------------------------------------------------------------------------------------------------------------------------------------------------------------------------------------------------------------------------------------------------------------------------------------------------------------------------------------------------------------------------------------------------------------------------------------------------------------------------------------------------------------------------------------------------------------------------------------------------------------------------------------------------------------------------------------------------------------------------------------------------------------------------------------------------------------------------------------------------------------|--|------------------------------------------------------------------------------------------------------------------------------------------------------------------|------------------|----------|--------------------------|-----------|-------|---------------------------|---------------------------------------|--|
| PROPRIETARY AND CONFIDENTIAL THE INFORMATION CONTAINED IN THIS DRAWIN GISTHE SOLE PROPERTY OF AFM ENGINEERING, INC. ANY REPRODUCTION IN PART OR AS A WHOLE WITHOUT THE WRITTEN PERMISSION OF AFM ENGINEERING, INC. IS  IT TO PLACE DECIMAL ±.010 THREE PLACE DECIMAL ±.005 THREE PLACE DECIMAL ±.010 THREE PLACE DECIMAL ±.005 THREE PLACE DECIMAL ±.010 THREE PLACE |  |                                                                                                                                                                  |                  |          | DIMENSIONS ARE IN INCHES |           | NAME  | DATE                      | AFM Engineering, Inc.                 |  |
| ANGULAR: MÂCH ± BEND ± TWO PLACE DECIMAL ±.010 THREE PLACE DECIMAL ±.010 THREE PLACE DECIMAL ±.005 THREE PLACE DECIMAL ±.010 THREE PLACE DECIMAL ±.005 THREE PLACE DECIMAL ±.010 THREE PLACE DECIMAL ±.0 |  |                                                                                                                                                                  |                  |          |                          | DRAWN     | Irwin | -                         |                                       |  |
| PROPRIETARY AND CONFIDENTIAL  THE INFORMATION CONTAINED IN THIS DRAWING IS THE SOLE PROPERTY OF AFM ENGINEERING, INC. ANY REPRODUCTION IN PART OR AS A WHOLE WITHOUT THE WRITTEN PERMISSION OF AFM ENGINEERING INC. IS  MATERIAL  Q.A.  COMMENTS:  HOT Plate Chase 6X12 Franklin  Assem  AFM Part #105424  SIZE DWG. NO.  A 59145-000                                                                                                                                                                                                                                                                                                                                                                                                                                                                                                                                                                                                                                                                                                                                                                                                                                                                                                                                                                                                                                                                                                                                                                                                                                                                                                                                                                                                                                                                                                                                                                                                                                                                                                                                                                                          |  |                                                                                                                                                                  |                  |          |                          | CHECKED   | Irwin | -                         |                                       |  |
| PROPRIETARY AND CONFIDENTIAL  THE INFORMATION CONTAINED IN THIS DRAWING IS THE SOLE PROPERTY OF AFM ENGINEERING, INC. ANY REPRODUCTION IN PART OR AS A WHOLE WITHOUT THE WRITTEN PERMISSION OF AFM ENGINEERING INC. IS  WEXT ASSY USED ON FINISH  MATERIAL  Q.A.   Hot Plate Chase 6X12 Franklin  Assem  AFM Part #105424  SIZE DWG. NO.  AFM ENGINEERING INC. IS  S9145-000                                                                                                                                                                                                                                                                                                                                                                                                                                                                                                                                                                                                                                                                                                                                                                                                                                                                                                                                                                                                                                                                                                                                                                                                                                                                                                                                                                                                                                                                                                                                                                                                                                                                                                                                                   |  | THE INFORMATION CONTAINED IN THIS DRAWING IS THE SOLE PROPERTY OF AFM ENGINEERING, INC. ANY REPRODUCTION IN PART OR AS A WHOLE WITHOUT THE WRITTEN PERMISSION OF |                  |          |                          | ENG APPR. |       |                           |                                       |  |
| DRAVING IS THE SOLE PROPERTY OF AFM ENGINEERING, INC. ANY REPRODUCTION IN PART OR AS A WHOLE WITHOUT THE WRITTEN PERMISSION OF AFM ENGINEERING INC. IS  ASSEM  AFM Part #105424  SIZE DWG. NO.  A 59145-000                                                                                                                                                                                                                                                                                                                                                                                                                                                                                                                                                                                                                                                                                                                                                                                                                                                                                                                                                                                                                                                                                                                                                                                                                                                                                                                                                                                                                                                                                                                                                                                                                                                                                                                                                                                                                                                                                                                    |  |                                                                                                                                                                  |                  |          |                          | MFG APPR. |       |                           |                                       |  |
| AFM ENGINEERING, INC. ANY REPRODUCTION IN PART OR AS A WHOLE WITHOUT THE WRITTEN PERMISSION OF AFM ENGINEERING INC. IS  NEXT ASSY USED ON FINISH  NEXT ASSY USED ON FINISH  REV. A 59145-000                                                                                                                                                                                                                                                                                                                                                                                                                                                                                                                                                                                                                                                                                                                                                                                                                                                                                                                                                                                                                                                                                                                                                                                                                                                                                                                                                                                                                                                                                                                                                                                                                                                                                                                                                                                                                                                                                                                                   |  |                                                                                                                                                                  |                  | MATERIAL | Q.A.                     |           |       | Assem<br>AFM Part #105424 |                                       |  |
| WITHOUT THE WRITTEN PERMISSION OF AFM ENGINEERING INC. IS    NEXT ASSY   USED ON     REV.   R |  |                                                                                                                                                                  |                  |          |                          | COMMENTS: |       |                           |                                       |  |
| AFM ENGINEERING INC. IS  A 59145-000                                                                                                                                                                                                                                                                                                                                                                                                                                                                                                                                                                                                                                                                                                                                                                                                                                                                                                                                                                                                                                                                                                                                                                                                                                                                                                                                                                                                                                                                                                                                                                                                                                                                                                                                                                                                                                                                                                                                                                                                                                                                                           |  |                                                                                                                                                                  | NEXT ASSY        | USED ON  | FINISH                   |           |       |                           |                                       |  |
|                                                                                                                                                                                                                                                                                                                                                                                                                                                                                                                                                                                                                                                                                                                                                                                                                                                                                                                                                                                                                                                                                                                                                                                                                                                                                                                                                                                                                                                                                                                                                                                                                                                                                                                                                                                                                                                                                                                                                                                                                                                                                                                                |  |                                                                                                                                                                  |                  |          |                          |           |       |                           |                                       |  |
| PROHIBITED. APPLICATION DO NOT SCALE DRAWING SCALE:1:1 WEIGHT: 12.500 SHEET 1 OF 1                                                                                                                                                                                                                                                                                                                                                                                                                                                                                                                                                                                                                                                                                                                                                                                                                                                                                                                                                                                                                                                                                                                                                                                                                                                                                                                                                                                                                                                                                                                                                                                                                                                                                                                                                                                                                                                                                                                                                                                                                                             |  |                                                                                                                                                                  | APPLICATION DO N |          | DO NOT SCALE DRAWING     |           |       |                           | SCALE:1:1 WEIGHT: 12.500 SHEET 1 OF 1 |  |